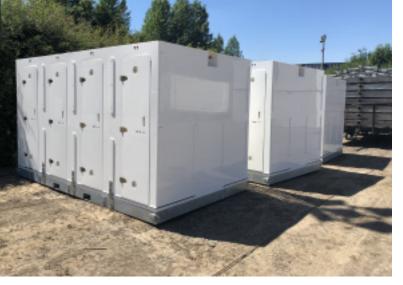

## SPLASHOWN CONNECT 8 Toilets

Modern and ergonomical design with 8 individual cubicles ideal for general admission areas, made with medical grade materials and designed with minimal cleaning and maintenance in mind.

## SPLASHOWN CONNECT 15U Urinal

Modern and ergonomical design with 15 individual spaces ideal for general admission areas, made with medical grade materials and designed with minimal cleaning and maintenance in mind.

Features include: soft ambient lighting, splash floor for simple cleaning and air extraction system to mi

A connect 8 and a urinal 15 unit placed in combination, naturally creates a new option for clients by replacing a traditional 16 pan unit and now providing 23 sanitation positions in a similar ground footprint.