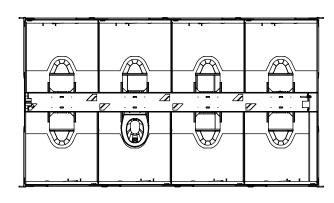

## SPLASHOWN CONNECT 15U Urinal

Modern and ergonomical design with 15 individual spaces ideal for general admission areas, made with medical grade materials and designed with minimal cleaning and maintenance in mind.

Features include: soft ambient lighting, splash floor for simple cleaning and air extraction system to mi

A connect 8 and a urinal 15 unit placed in combination, naturally creates a new option for clients by replacing a traditional 16 pan unit and now providing 23 sanitation positions in a similar ground footprint.