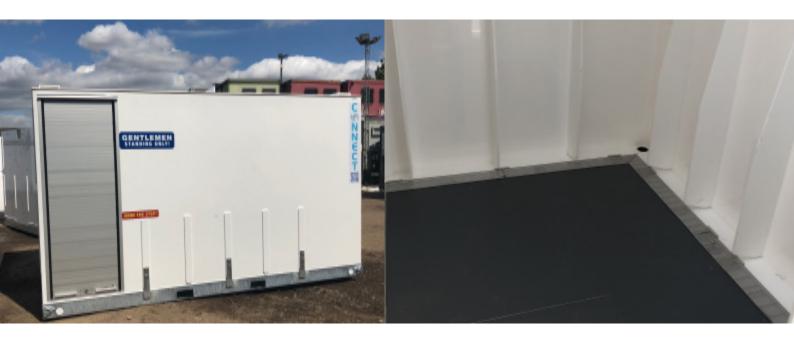

## SPLASHOWN CONNECT 8 Toilets

Modern and ergonomical design with 8 individual cubicles ideal for general admission areas, made with medical grade materials and designed with minimal cleaning and maintenance in mind.

Features include: soft ambient lighting and digital occupancy lighting