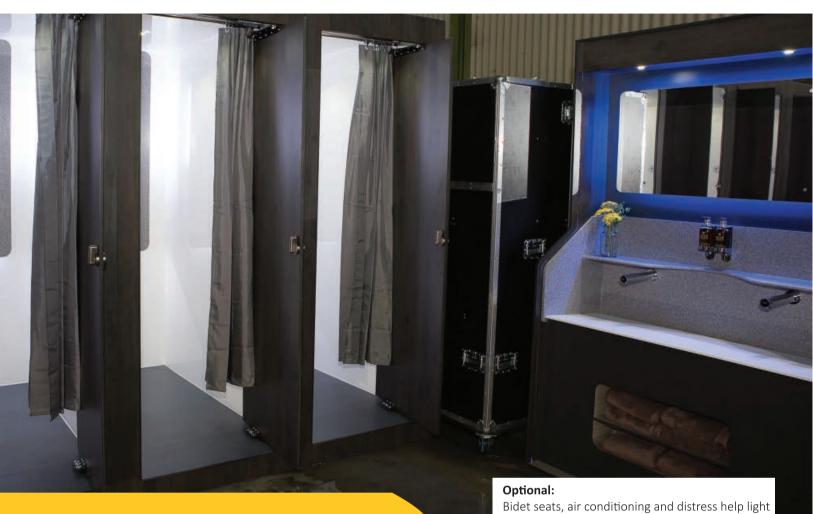

## **BESPOKE LUXURY BATHROOMS**

## **MODULAR VACUUM SYSTEMS**

Our Bespoke Luxury Module offers the ultimate experience in flexibility and design using environmentally superior marine vacuum technology.

#### **Features:**

- Module comes in a range of 3 styles; a stand alone toilet cubicle, a 3 urinal wall panel and a stand alone vanity
- The width of the units allows them to be folded into compact components which fit through any standard doorway entrance.
- A luxury accessible module is also available.
- Custom design layouts possible for each event.

# SPLASHOUL CONNECT Vanity

Splashdown's vanity unit combines the trademark modern and sleek design of the CONNECT range along with practical installation and transportation requirements.

Features include a concealed Dyson hand dryer, touchless soap dispensers, sensor taps, a large mirror, ambient lighting and a compact, foldable design for easy transportation.