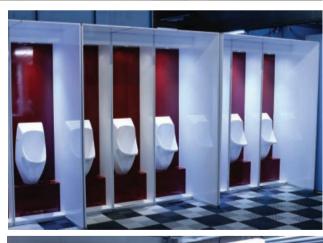

## SPLASHdOUD Vacuum Event Toilets (3VAC)

Splashdown introduces the first general admission vacuum event toilets. Environmentally friendly and with improved hygiene, these toilets add prestige and profitability to any event.

Features include separate hand wash facilities to speed up time in the cubicles, vacuum flush system to reduce waste total by up to 80% and efficient transport system with folding units which are stackable.

# SPLASHOULD CONNECT 3 Toilets

# Modern and ergonomic design with 3 individual cubicles made with medical grade materials.

Features include soft ambient lighting, digital occupancy indication lights and our unique 6 Star WELS rating vacuum toilet.