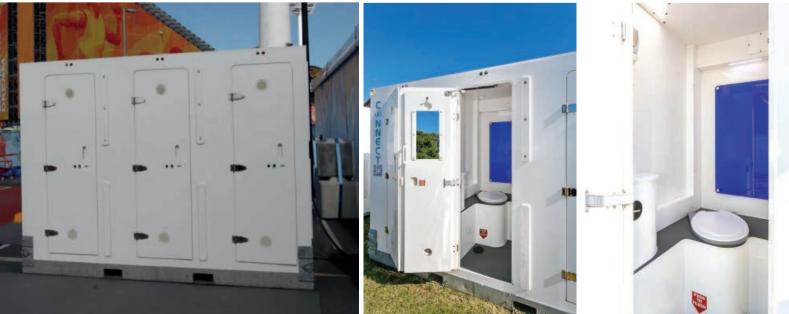

## SPLASHdOUD Vacuum Event Toilets (3VAC)

Splashdown introduces the first general admission vacuum event toilets. Environmentally friendly and with improved hygiene, these toilets add prestige and profitability to any event.

Features include separate hand wash facilities to speed up time in the cubicles, vacuum flush system to reduce waste total by up to 80% and efficient transport system with folding units which are stackable.

# SPLASHOULD CONNECT 3 Toilets

# Modern and ergonomic design with 3 individual cubicles made with medical grade materials.

Features include soft ambient lighting, digital occupancy indication lights and our unique 6 Star WELS rating vacuum toilet.