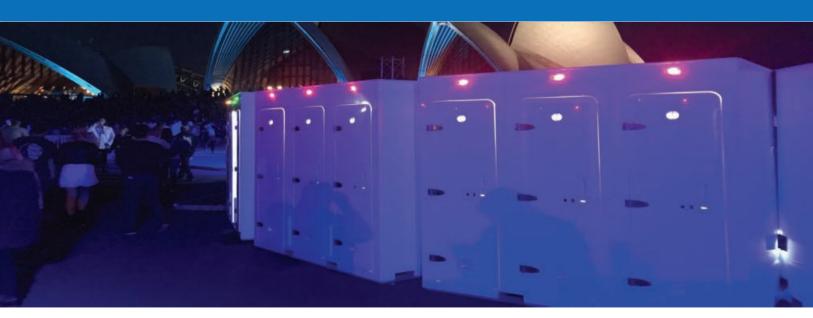

## Sydney Opera House

Splashdown has been providing mobile sanitation for the Sydney Opera House over the years for a number of different events. We have provided Bespoke Luxury Bathroom Modules, Connect 3 vacuum toilets and other products which have consistently exceeded patrons expectations.

Our Bespoke Luxury Modules are the ultimate experience in flexibility and design and use the latest in environmentally superior vacuum technology. The units can be installed in any building with a standard doorway entrance, in any number of configurations in order to suit the event and venue.