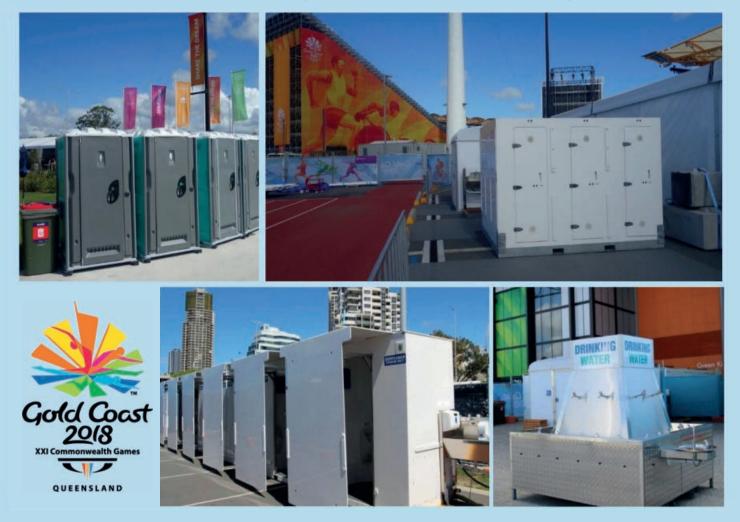

## Splashdown's most significant contract to date was achieved with the successful bid to be the sole provider of toilets to the 2018 Commonwealth Games in Australia.

Splashdown knows that the vacuum systems greatly benefit International Events beyond expectation and offer the audience the best experience when compared to the standard event industry convention sanitation systems.

Splashdown used the latest sustainable equipment in the world at the 2018 Commonwealth Games in Australia to meet the sanitation needs of:

- 6,600 athletes
- 15,500 volunteers
- 1.2 million ticket holders

WELS 6 Star rated vacuum toilets and the latest water saving device enabled a saving of over 80% in water usage and reduced the levels of wastewater collection and disposal by 87% compared to the use of traditional toilet systems.

### Estimated saving of 4,833,967 litres across the entire event\*

\*Estimates based on traditional toilet using 6 litres per flush and vacuum toilet using 0.35 litres per flush.