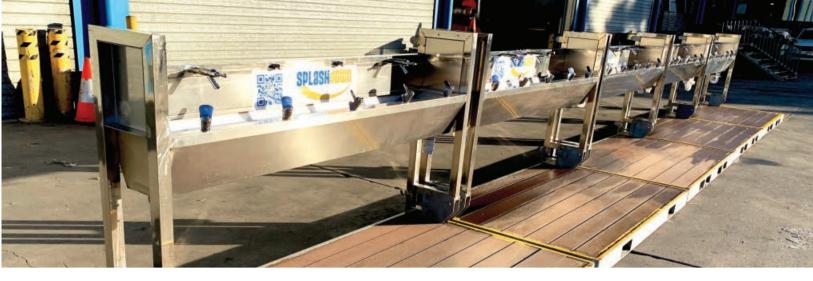

# **SPLashdull** Water Stations

Specially designed hydration stations for large events where access to fresh water for patrons is required. Units range from 12 to 36 drinking fountains and can be hooked to remote tanks or town water supply.

We have a variety of units to suit all your needs including bubbler and tap combination units, bottle filling stands, hydration trailers with holding tanks along with the option of connecting to mains supplies or remote tanks with most units.

| HYDRATIC                                                          | ON AND HAND WASH STATIONS                                                                                                                                                                                                       |                          |
|-------------------------------------------------------------------|---------------------------------------------------------------------------------------------------------------------------------------------------------------------------------------------------------------------------------|--------------------------|
| Mobile Hydration Station                                          | Description                                                                                                                                                                                                                     |                          |
| ATTORNTION STATION                                                | Mobile Hydration Station with Internal Water Storage and option of Ice<br>26 Drinking Fountains & 4 Bottle Fillers<br>Solar Powered<br>2,000 litres of Potable water storage<br>Ice Hatch<br>Medical grade plastic for hygiene. | QLD & NSW<br>(SHIPPABLE) |
| Folding Stainless Field Tap Board/Drinking Fountain               | Description                                                                                                                                                                                                                     |                          |
|                                                                   | 4 Tap<br>Folds flat to increase transport efficiency<br>Stainless Steel<br>Available as Tap Board or with Drinking Fountains.                                                                                                   | GLOBAL                   |
| Folding Stainless Field Tap Board/Drinking Fountain               | Description                                                                                                                                                                                                                     | 1                        |
|                                                                   | 9 Tap<br>Folds flat to increase transport efficiency<br>Stainless Steel<br>Available as Tap Board or with Drinking Fountains.                                                                                                   | GLOBAL                   |
| Folding Stainless Field Hydration Station with Accessible Bubbler | Description                                                                                                                                                                                                                     |                          |
|                                                                   | 9 Tap with Accessible Bubbler                                                                                                                                                                                                   | GLOBAL                   |
| Static Hydration Station                                          | Description                                                                                                                                                                                                                     |                          |
|                                                                   | Static Hydration Station with Internal Water Storage                                                                                                                                                                            | QLD & NSW<br>(SHIPPABLE) |
| Static Hydration Station with Accessible Bubbler Drinker Option   | Description                                                                                                                                                                                                                     |                          |
|                                                                   | Static Hydration Station with Internal Water Storage and Accessible<br>Bubbler Drinker                                                                                                                                          | QLD & NSW<br>(SHIPPABLE) |
| Satellite - Breeze Sink                                           | Description                                                                                                                                                                                                                     |                          |
|                                                                   | Width: 645mm<br>Height: 1638mm<br>Depth: 485mm<br>Weight: 30Kg without soap dispenser<br>Fresh Water: 76L<br>Grey/Waste Water: 83L<br>Number of uses: 300+ (4 pumps at 0.06 liters each)                                        | GLOBAL                   |