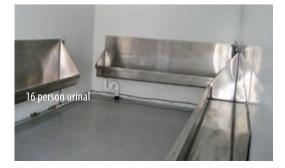

#### **16 PAN UNITS AND URINAL UNITS**

#### Standard bathroom options:

- 16 pan unisex building
- 16 person urinal building
- Disabled/accessible toilets
- Single toilets.