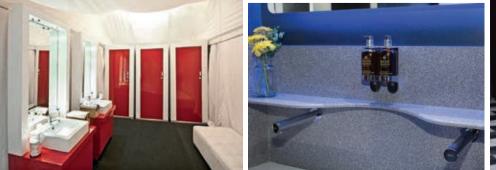

## **BESPOKE LUXURY BATHROOMS**

## **MODULAR VACUUM SYSTEMS**

Our Bespoke Luxury Module offers the ultimate experience in flexibility and design using environmentally superior marine vacuum technology.

#### **Features:**

- Module comes in a range of 3 styles; a stand alone toilet cubicle, a 3 urinal wall panel and a stand alone vanity
- The width of the units allows them to be folded into compact components which fit through any standard doorway entrance.
- A luxury accessible module is also available.
- Custom design layouts possible for each event.

# SPLASHOUL CONNECT Vanity

Splashdown's vanity unit combines the trademark modern and sleek design of the CONNECT range along with practical installation and transportation requirements.

Features include a concealed Dyson hand dryer, touchless soap dispensers, sensor taps, a large mirror, ambient lighting and a compact, foldable design for easy transportation.