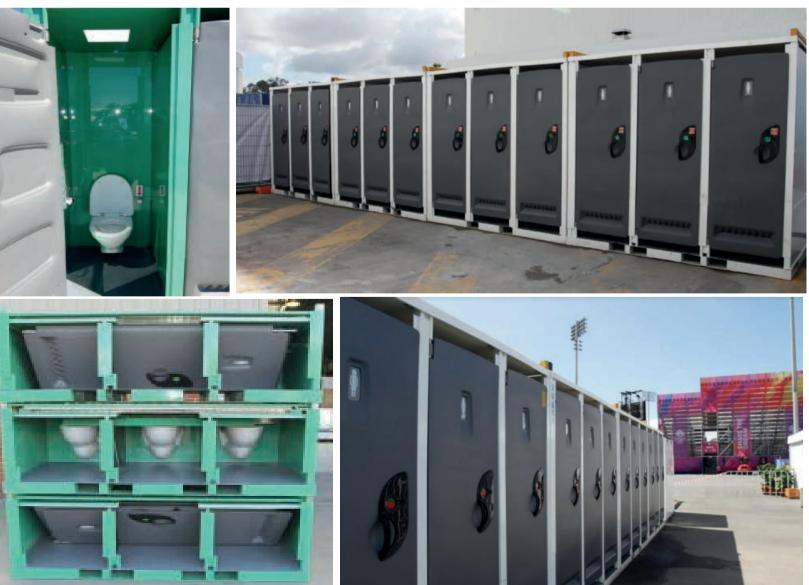

## SPLASHdOUD Vacuum Event Toilets (3VAC)

Splashdown introduces the first general admission vacuum event toilets. Environmentally friendly and with improved hygiene, these toilets add prestige and profitability to any event.

Features include separate hand wash facilities to speed up time in the cubicles, vacuum flush system to reduce waste total by up to 80% and efficient transport system with folding units which are stackable.

# SPLASHOULD CONNECT 3 Toilets

# Modern and ergonomic design with 3 individual cubicles made with medical grade materials.

Features include soft ambient lighting, digital occupancy indication lights and our unique 6 Star WELS rating vacuum toilet.