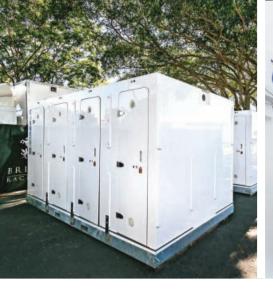

## SPLASHdOUD Vacuum Event Toilets (3VAC)

Splashdown introduces the first general admission vacuum event toilets. Environmentally friendly and with improved hygiene, these toilets add prestige and profitability to any event.

Features include separate hand wash facilities to speed up time in the cubicles, vacuum flush system to reduce waste total by up to 80% and efficient transport system with folding units which are stackable.