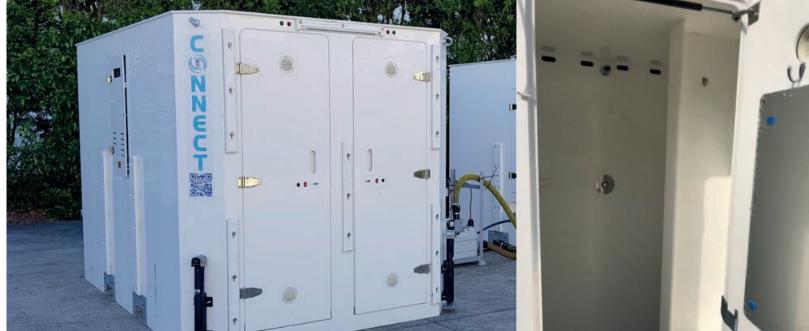

# SPLASHOULD CONNECT 3 Toilets

# Modern and ergonomic design with 3 individual cubicles made with medical grade materials.

Features include soft ambient lighting, digital occupancy indication lights and our unique 6 Star WELS rating vacuum toilet.