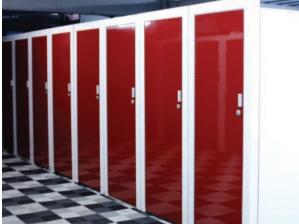

# SPLASHOUL CONNECT 6 Toilets

# Modern and ergonomic design with 6 individual cubicles made with medical grade materials.

Features include soft ambient lighting, digital occupancy indication lights