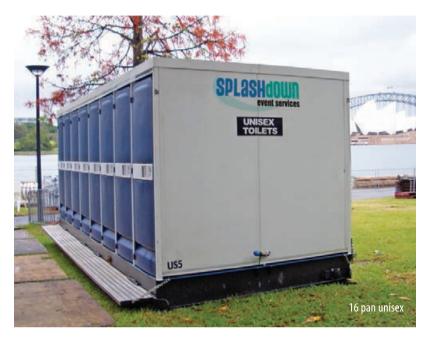

#### **16 PAN UNITS AND URINAL UNITS**

#### Standard bathroom options:

- 16 pan unisex building
- 16 person urinal building
- Disabled/accessible toilets
- Single toilets.