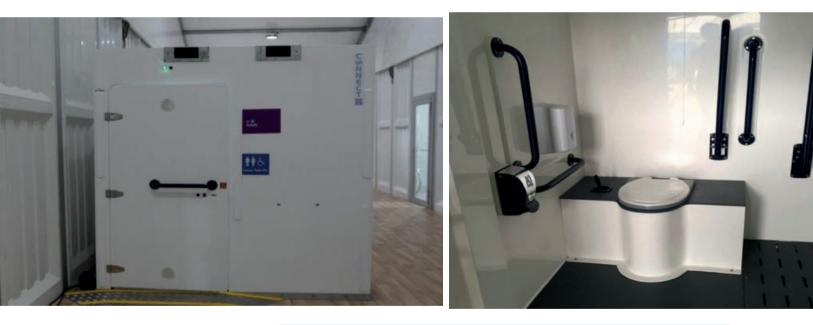

# SPLASHOUL CONNECT Ambulant

## Splashdown took the initiative to introduce the provision of portable amenities to meet the needs for people with ambulant disabilities

Features include our 6 star WELS rated toilet, a baby changing unit, a compact footprint and technology to meet our IS020121 sustainability targets.

# SPLASHdould CONNECT Accessible

Splashdown's accessible toilet and shower unit combines the trademark modern and sleek design of the CONNECT range along with practical installation and transportation requirements.

Features include our 6 star WELS rated vacuum toilet, an accessible shower, a compact footprint and technology to meet our IS020121 sustainability targets.