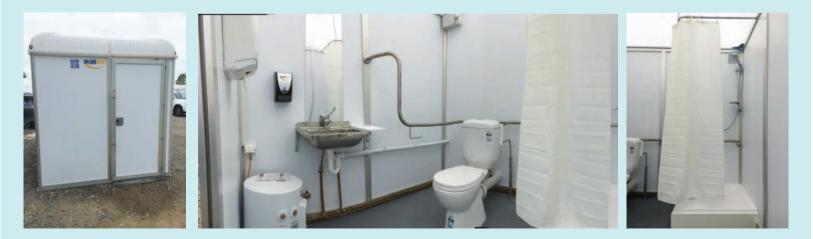

# SPLASHdould CONNECT Accessible

Splashdown's accessible toilet and shower unit combines the trademark modern and sleek design of the CONNECT range along with practical installation and transportation requirements.

Features include our 6 star WELS rated vacuum toilet, an accessible shower, a compact footprint and technology to meet our IS020121 sustainability targets.