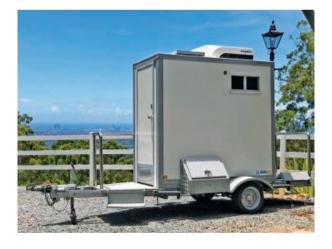

## **DUO Twin Toilet Trailer**

### Dimensions: 3.1m(H) x 2.2m(W) x 4.8m(L)

#### Features:

 $\cdot$  Our Duo unit caters for approximately 100 guests (depending on event type).

- · Ladies & Gentlemans facilities
- · Fully Air Conditioned for your Comfort.

• Totally self-contained units, all that is required is a standard 240V electricity supply. No sewage or mains water connection is needed.

 Health and safety is a priority. All our units are fitted with slip-resistant flooring and non-slip access steps with hand rails.

· Internal & external LED lighting