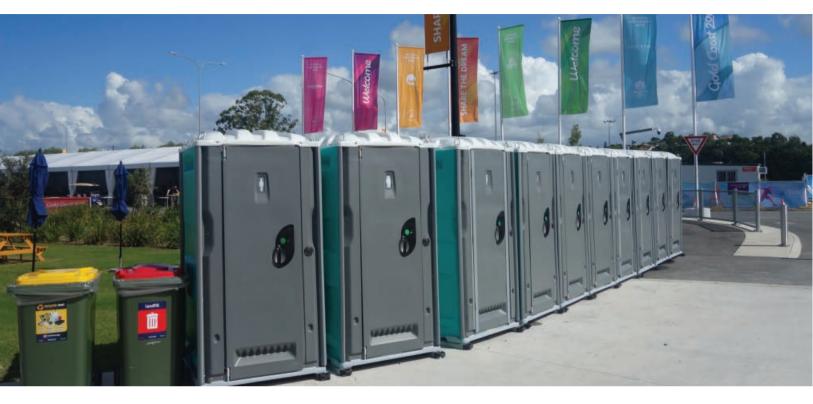

## **STANDARD BATHROOMS**

#### **16 PAN UNITS AND URINAL UNITS**

#### Standard bathroom options:

- 16 pan unisex building
- 16 person urinal building
- Disabled/accessible toilets
- Single toilets.