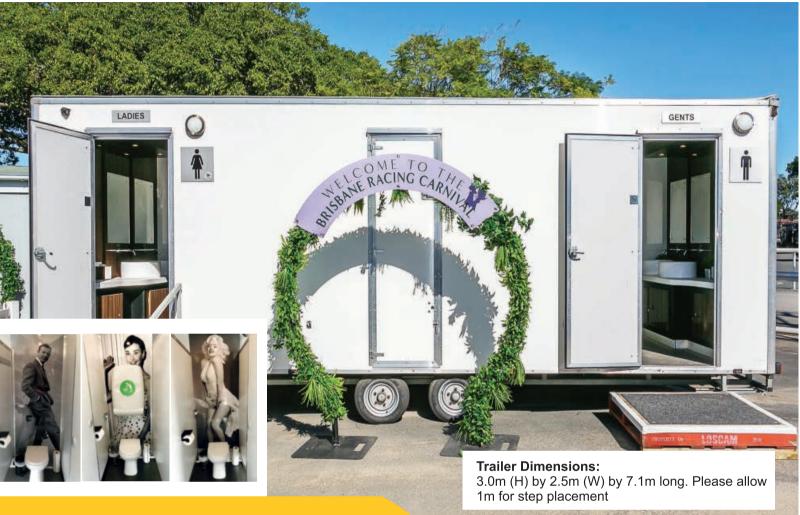

## **Hollywood Toilet Building**

#### Stylish and Functional Hollywood Toilet Building

#### **Features:**

- 3 ladies cubicles, 1 gents cubilce, 3 urinals
- Baby changing unit
- Luxury interior design
- Luxury wash area with hand dryers, designer raised sinks and high quality chrome taps
- LCD music screen to provide entertainment
- Includes luxury hand soap and hand towels.
- Simple installation

| Duo            | Description                                                                                                                                                   |          |
|----------------|---------------------------------------------------------------------------------------------------------------------------------------------------------------|----------|
|                | Ladies and Gentleman's facilities<br>Caters for approx. 100 persons<br>Standard 240V electricity supply                                                       | QLD ONLY |
| Duo Gold       | Description                                                                                                                                                   |          |
|                | The Deluxe version of the Duo<br>- Luxury interior<br>- Luxury fittings                                                                                       | QLD ONLY |
| Hollywood      | Description                                                                                                                                                   |          |
|                | Stylish and Functional Building<br>- 3 ladies cubicles<br>- 1 gents cubicle<br>- 3 urinals<br>- Baby changing unit<br>Dimensions 3 x 2.5 x 7.1 (+1m for step) | QLD ONLY |
| Artist Trailer | Description                                                                                                                                                   |          |
|                | <ul> <li>3 ladies toilets</li> <li>1 men's toilet</li> <li>3 urinals</li> <li>Air-conditioned</li> <li>Modern fixtures and designer accessories</li> </ul>    | QLD ONLY |