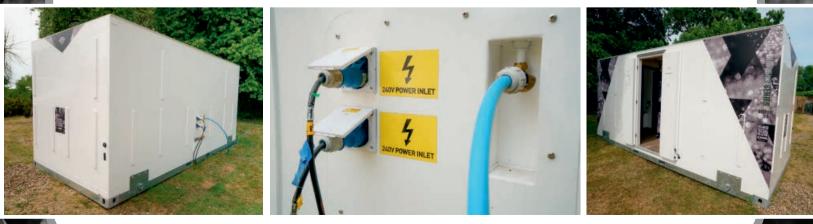

### **OR FLOOR STANDING**

A luxury compact self-contained fresh water flush toilet, the unit is designed & engineered using a space saving door closing system to create a small ground footprint, an interior created to meet a contemporary modern design, consisting of 3 Ladies Wc's, 1 Gents WC and two urinals, built using the latest materials available today, with hygienic medical grade wipe down surfaces, soft LED lighting, subtle background music and LED screens. Providing a clean Luxury concept, complemented by Air Conditioning and Dyson Air Blade Taps. The unit is available as a floor based unit, or can be ordered as a trailer towable unit.