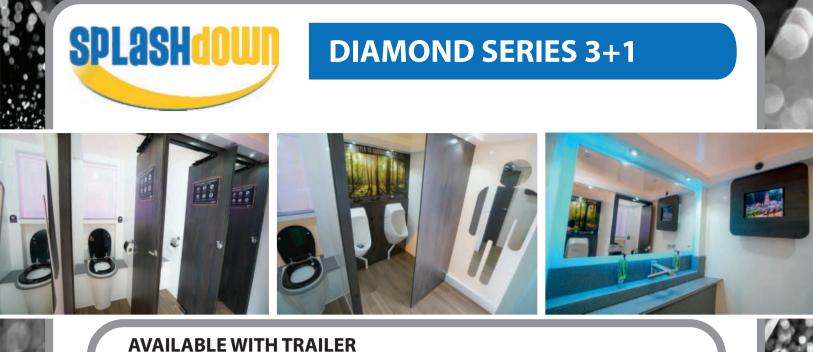

## **Artist Series (3+1) Trailer**

#### Air-conditioned Artist Series Toilet Trailer features:

- · 3 ladies toilets, 1 men's toilet and 3 urinals
- · Light and spacious modern interior
- · Raised designer hand basins
- · High quality chrome taps
- $\cdot$  High quality soaps and moisturisers
- $\cdot$  Modern paper towel and toilet paper dispensers
- · Full length mirrors in both the ladies and gents
- · Internal external LED lighting
- · Air conditioning for your comfort

**Trailer Dimensions:** 3.0m (H) by 2.3m (W) by 6.7m long. Please allow 1m for step placement

STLISS