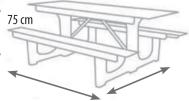

## **PICNIC TABLES FOR EVENTS**

These picnic-style folding tables are designed to seat a maximum of eight average sized adults.

lots to offer as professional seating:

- Simple, strong and safe design
- Stable on all surfaces even on wet grass
- Seats eight average sized adults
- Easy access with comfortable seating
- Elegant design, attractive colour
- Wheelchair-friendly
- Easy to assemble
- Easy to clean
- Wide enough for two plates

#### specifications:

The table's width and length remain the same when set up or taken down.

The benches are 5cm shorter than the table top, which ensures that the cheeks don't get stuck if the tables are connected lengthways.

If necessary the table can be easily dismantled, splitting the unit into five separate parts for transport.

| LxW              | 200 x 135 cm |
|------------------|--------------|
| Table top        | 205 x 60 cm  |
| Bench            | 200 x 24 cm  |
| Table top height | 75 cm        |
| Bench height     | 45 cm        |
| Stacking height  | 10 cm        |
| Weight           | ca. 45 kg    |