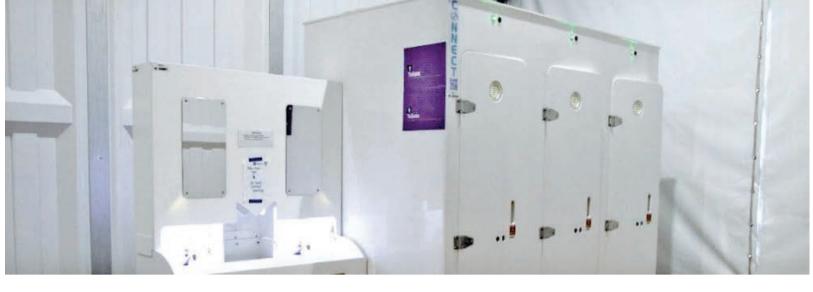

# SPLASHOUL CONNECT Vanity

Splashdown's vanity unit combines the trademark modern and sleek design of the CONNECT range along with practical installation and transportation requirements.

Features include a concealed Dyson hand dryer, touchless soap dispensers, sensor taps, a large mirror, ambient lighting and a compact, foldable design for easy transportation.

# **SPLashdull** Water Stations

Specially designed hydration stations for large events where access to fresh water for patrons is required. Units range from 12 to 36 drinking fountains and can be hooked to remote tanks or town water supply.

We have a variety of units to suit all your needs including bubbler and tap combination units, bottle filling stands, hydration trailers with holding tanks along with the option of connecting to mains supplies or remote tanks with most units.