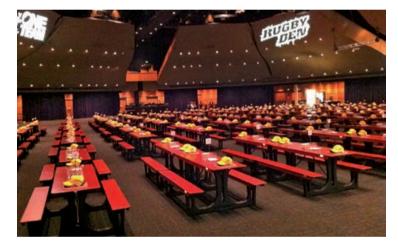

## **PICNIC TABLES**

## **PICNIC TABLES FOR EVENTS**

These picnic-style folding tables are designed to seat a maximum of eight average sized adults.

lots to offer as professional seating:

- Simple, strong and safe design
- Stable on all surfaces even on wet grass
- Seats eight average sized adults
- Easy access with comfortable seating
- Elegant design, attractive colour
- Wheelchair-friendly
- Easy to assemble
- Easy to clean
- Wide enough for two plates