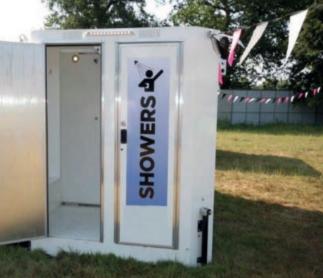

# SPLASHdoun CONNECT 4 Showers

## Modern and ergonomic design with 4 individual cubicles with private entrances and changing areas.

Features include integrated seating, hooks and partitioned changing area in each cubilcle. The showers are designed for minimal water consumption.