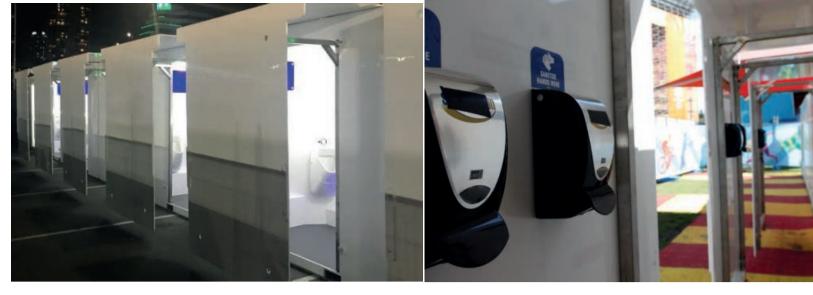

# SPLASHOULD CONNECT 3 Toilets

# Modern and ergonomic design with 3 individual cubicles made with medical grade materials.

Features include soft ambient lighting, digital occupancy indication lights and our unique 6 Star WELS rating vacuum toilet.