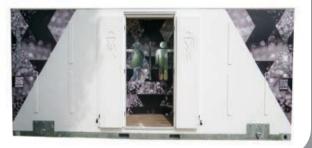

### **OR FLOOR STANDING**

A luxury compact self-contained fresh water flush toilet, the unit is designed & engineered using a space saving door closing system to create a small ground footprint, an interior created to meet a contemporary modern design, consisting of 3 Ladies Wc's, 1 Gents WC and two urinals, built using the latest materials available today, with hygienic medical grade wipe down surfaces, soft LED lighting, subtle background music and LED screens. Providing a clean Luxury concept, complemented by Air Conditioning and Dyson Air Blade Taps. The unit is available as a floor based unit, or can be ordered as a trailer towable unit.