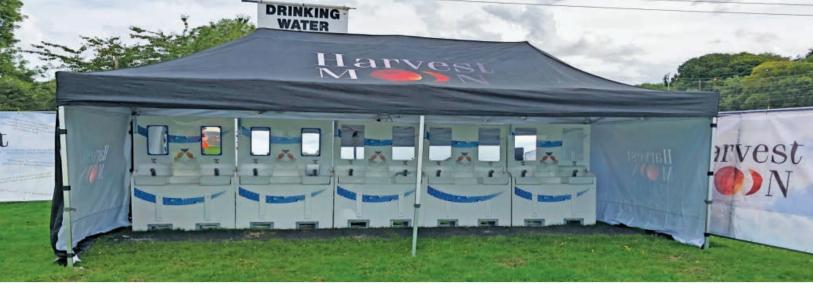

# **SPLashdull** Water Stations

Specially designed hydration stations for large events where access to fresh water for patrons is required. Units range from 12 to 36 drinking fountains and can be hooked to remote tanks or town water supply.

We have a variety of units to suit all your needs including bubbler and tap combination units, bottle filling stands, hydration trailers with holding tanks along with the option of connecting to mains supplies or remote tanks with most units.