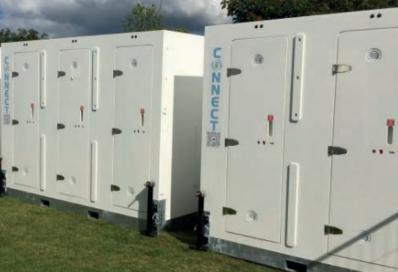

# SPLASHOUL CONNECT 6 Toilets

# Modern and ergonomic design with 6 individual cubicles made with medical grade materials.

Features include soft ambient lighting, digital occupancy indication lights