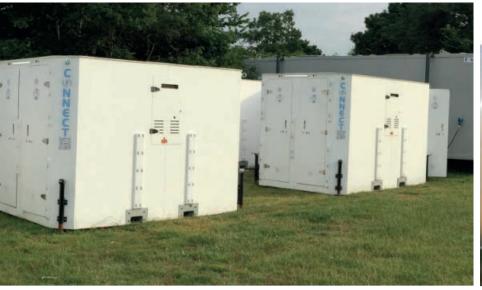

# SPLASHOULD CONNECT 3 Toilets

# Modern and ergonomic design with 3 individual cubicles made with medical grade materials.

Features include soft ambient lighting, digital occupancy indication lights and our unique 6 Star WELS rating vacuum toilet.