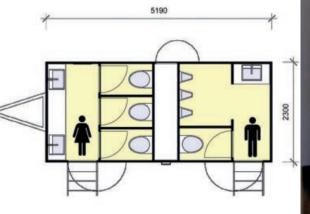

**Trailer Dimensions:** 3.0m (H) by 2.3m (W) by 6.7m long. Please allow 1m for step placement

STLISS

## **DUO Gold Toilet Trailer**

#### • Dimensions: 2.66m(H) x 2.33(W) x 3.17m(L)