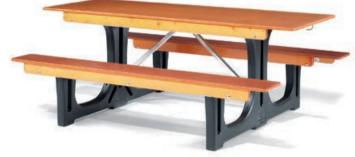

## **PICNIC TABLES FOR EVENTS**

These picnic-style folding tables are designed to seat a maximum of eight average sized adults.

lots to offer as professional seating:

- Simple, strong and safe design
- Stable on all surfaces even on wet grass
- Seats eight average sized adults
- Easy access with comfortable seating
- Elegant design, attractive colour
- Wheelchair-friendly
- Easy to assemble
- Easy to clean
- Wide enough for two plates

#### specifications:

The table's width and length remain the same when set up or taken down.

The benches are 5cm shorter than the table top, which ensures that the cheeks don't get stuck if the tables are connected lengthways.

If necessary the table can be easily dismantled, splitting the unit into five separate parts for transport.

| LxW              | 200 x 135 cm |
|------------------|--------------|
| Table top        | 205 x 60 cm  |
| Bench            | 200 x 24 cm  |
| Table top height | 75 cm        |
| Bench height     | 45 cm        |
| Stacking height  | 10 cm        |
| Weight           | ca. 45 kg    |