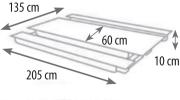

#### specifications:

The table's width and length remain the same when set up or taken down.

The benches are 5cm shorter than the table top, which ensures that the cheeks don't get stuck if the tables are connected lengthways.

If necessary the table can be easily dismantled, splitting the unit into five separate parts for transport.

| LxW              | 200 x 135 cm |
|------------------|--------------|
| Table top        | 205 x 60 cm  |
| Bench            | 200 x 24 cm  |
| Table top height | 75 cm        |
| Bench height     | 45 cm        |
| Stacking height  | 10 cm        |
| Weight           | ca. 45 kg    |