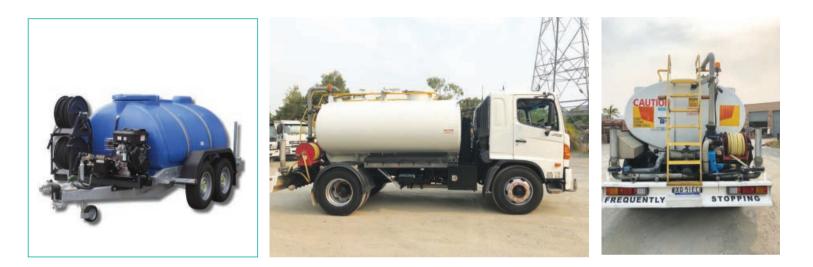

## WATER TRUCKS AND POTABLE WATER DELIVERIES

## **DRY HIRE WATER CARTS**

## **CAR LICENCE WATERCARTS**

Includes insurances, high visual tape in yellow, fully baffled tank, high pressure 2 inch pump, options for water hose, in cabin pump controls, outlet for garden hose, fire extinguisher, air conditioning, adjustable sprayers for rear and sides and a dripper.

## **TRUCK LICENCE WATERCARTS**

Includes powerful turbo diesel light rigid truck, insurances, beacon, baffled tank, high pressure pump, 20 meters of hose and air conditioning.

## **TRAILER MOUNT WATERCARTS & BOWSERS**

Gerni Style or Potable Water Transport

Includes insurances, fully baffled tank, high pressure 2 inch pump, 20 metres of hose on reel and a single or dual rear adjustable sprayer.