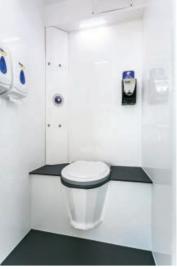

# SPLASHOULD CONNECT 3 Toilets

# Modern and ergonomic design with 3 individual cubicles made with medical grade materials.

Features include soft ambient lighting, digital occupancy indication lights and our unique 6 Star WELS rating vacuum toilet.