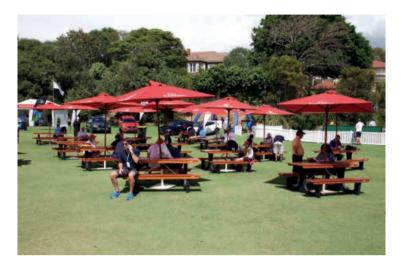

## **PICNIC TABLES**

## **PICNIC TABLES FOR EVENTS**

These picnic-style folding tables are designed to seat a maximum of eight average sized adults.

lots to offer as professional seating:

- Simple, strong and safe design
- Stable on all surfaces even on wet grass
- Seats eight average sized adults
- Easy access with comfortable seating
- Elegant design, attractive colour
- Wheelchair-friendly
- Easy to assemble
- Easy to clean
- Wide enough for two plates