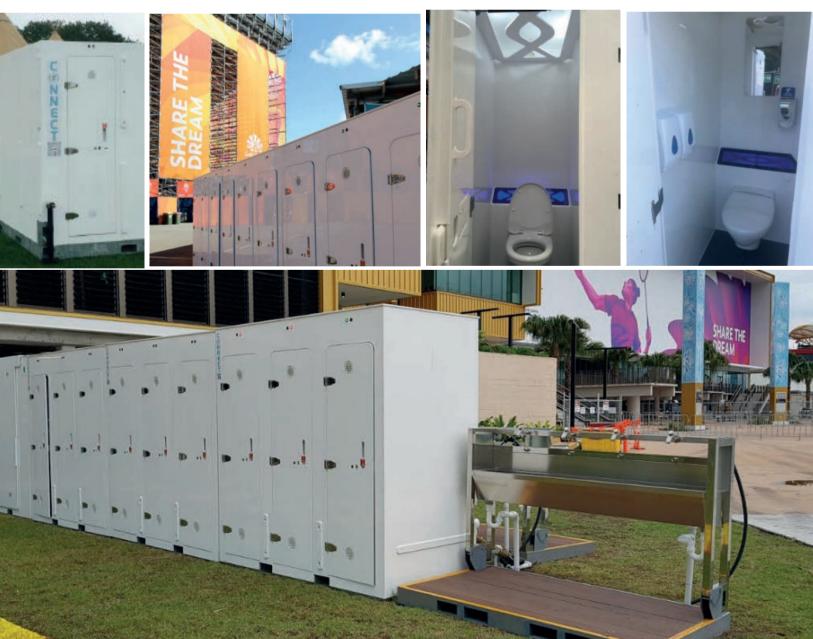

# SPLASHOULD CONNECT 3 Toilets

# Modern and ergonomic design with 3 individual cubicles made with medical grade materials.

Features include soft ambient lighting, digital occupancy indication lights and our unique 6 Star WELS rating vacuum toilet.

Splashdown used the latest sustainable equipment in the world at the 2018 Commonwealth Games in Australia to meet the sanitation needs of:

- 6,600 athletes
- 15,500 volunteers
- 1.2 million ticket holders

WELS 6 Star rated vacuum toilets and the latest water saving device enabled a saving of over 80% in water usage and reduced the levels of wastewater collection and disposal by 87% compared to the use of traditional toilet systems.

### Estimated saving of 4,833,967 litres across the entire event\*

\*Estimates based on traditional toilet using 6 litres per flush and vacuum toilet using 0.35 litres per flush.