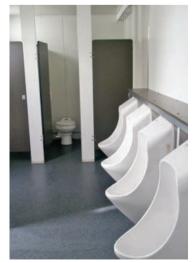

## **STANDARD BATHROOMS**

#### **16 PAN UNITS AND URINAL UNITS**

## Standard/General admission bathrooms are designed to service large crowds attending sporting and music events.

All Splashdown bathrooms use 500ml fresh flush with spring loaded taps to offer maximum water and waste savings. Each building has lighting for safety and hand wash facilities with soap dispensers to ensure the highest possible hygiene standards.

Waste tanks on the 16 pan units have a 4000 L capacity — up to 2800 uses. Single units have up to 200 uses. This high capacity reduces servicing frequencies for waste trucks. This is extremely important in minimising the impact of vehicles on patrons and the environment.

#### Standard bathroom options:

- 16 pan unisex building
- 16 person urinal building
- Disabled/accessible toilets
- Single toilets.