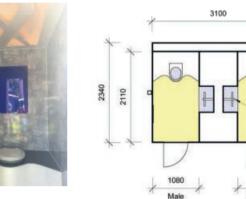

## **DUO Twin Toilet Trailer**

### Dimensions: 3.1m(H) x 2.2m(W) x 4.8m(L)

#### Features:

 $\cdot$  Our Duo unit caters for approximately 100 guests (depending on event type).

- · Ladies & Gentlemans facilities
- · Fully Air Conditioned for your Comfort.

• Totally self-contained units, all that is required is a standard 240V electricity supply. No sewage or mains water connection is needed.

 Health and safety is a priority. All our units are fitted with slip-resistant flooring and non-slip access steps with hand rails.

· Internal & external LED lighting