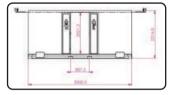

### **OR FLOOR STANDING**

A luxury compact self-contained fresh water flush toilet, the unit is designed & engineered using a space saving door closing system to create a small ground footprint, an interior created to meet a contemporary modern design, consisting of 3 Ladies Wc's, 1 Gents WC and two urinals, built using the latest materials available today, with hygienic medical grade wipe down surfaces, soft LED lighting, subtle background music and LED screens. Providing a clean Luxury concept, complemented by Air Conditioning and Dyson Air Blade Taps. The unit is available as a floor based unit, or can be ordered as a trailer towable unit.

#### **Dimensions:**