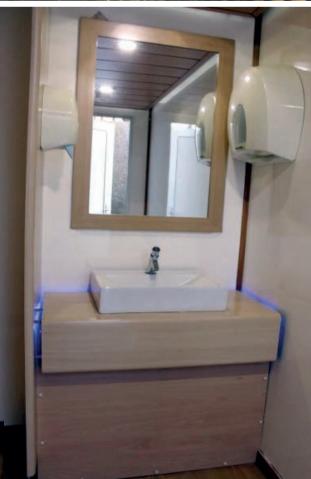

# SPLASHOUL CONNECT Vanity

Splashdown's vanity unit combines the trademark modern and sleek design of the CONNECT range along with practical installation and transportation requirements.

Features include a concealed Dyson hand dryer, touchless soap dispensers, sensor taps, a large mirror, ambient lighting and a compact, foldable design for easy transportation.

Full height mirror
 Tap with dyson drye