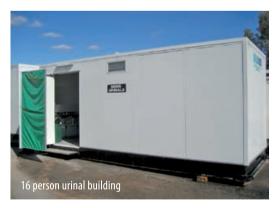

#### **16 PAN UNITS AND URINAL UNITS**

#### Standard bathroom options:

- 16 pan unisex building
- 16 person urinal building
- Disabled/accessible toilets
- Single toilets.