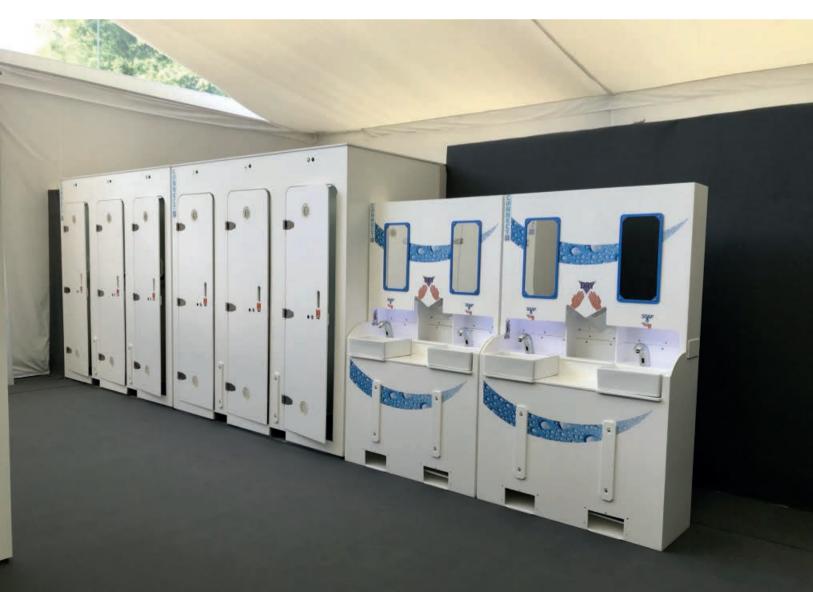

# SPLASHOUL CONNECT Vanity

Splashdown's vanity unit combines the trademark modern and sleek design of the CONNECT range along with practical installation and transportation requirements.

Features include a concealed Dyson hand dryer, touchless soap dispensers, sensor taps, a large mirror, ambient lighting and a compact, foldable design for easy transportation.