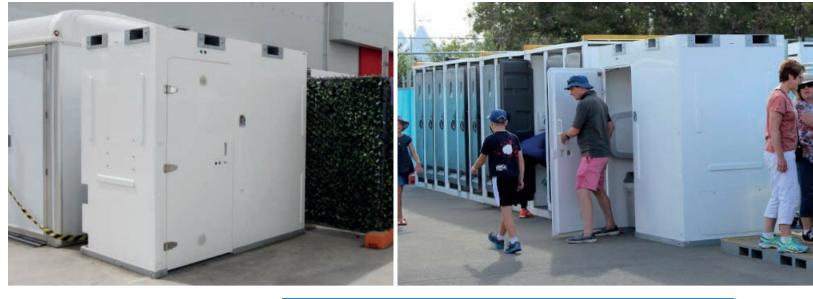

# SPLASHOULD CONNECT 3 Toilets

# Modern and ergonomic design with 3 individual cubicles made with medical grade materials.

Features include soft ambient lighting, digital occupancy indication lights and our unique 6 Star WELS rating vacuum toilet.

# SPLASHOUL CONNECT 6 Toilets

# Modern and ergonomic design with 6 individual cubicles made with medical grade materials.

Features include soft ambient lighting, digital occupancy indication lights