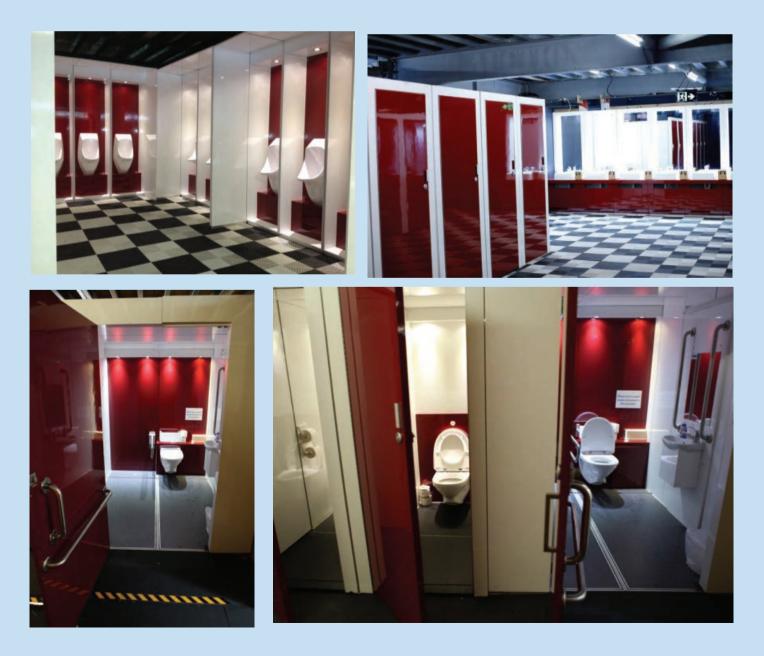

## LUXURY BATHROOMS

## Our Luxury bathrooms are designed to provide outdoor facilities adjacent to marquees, trade displays, catering precincts and much more.

SPLASHdown

We can provide these bathrooms to offer the best possible level of service, mindful of patron male and female ratios. All bathrooms have large vanity areas with well appointed fittings and mirrors.

The Luxury bathrooms are very well suited to weddings and private and/or corporate functions when you want comfort and something a bit more appealing to the eye.

Event managers can choose between our standard supply of paper hand towels and soap, or an upgrade to cloth hand towels and designer soaps to suit the occasion.

Luxury bathrooms can be delivered by tilt tray or crane truck. All bathrooms connect to mains water and power (waste is self contained). For areas with no mains water, remote tanks can be supplied. Lighting requires a 15 amp single phase.

#### Luxury bathroom options:

- Male bathroom, female bathroom, combination bathroom, duo toilet trailer and disabled/accessible toilet.
- Attendants may be provided in black and white uniforms.