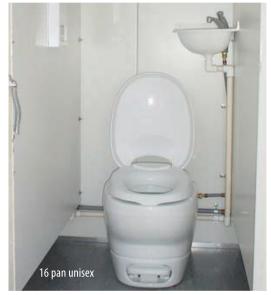

#### **16 PAN UNITS AND URINAL UNITS**

#### Standard bathroom options:

- 16 pan unisex building
- 16 person urinal building
- Disabled/accessible toilets
- Single toilets.