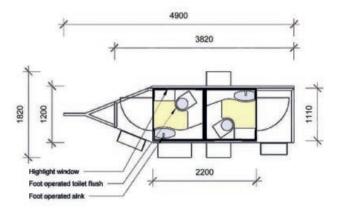

## **DUO Gold Toilet Trailer**

#### • Dimensions: 2.66m(H) x 2.33(W) x 3.17m(L)

#### **Features:**

- · Indicate occupancy lights
- $\cdot\,$  Sensor activated Dyson tap system and sensor activated flush

 $\cdot$  Our Duo unit caters for approximately 100 guests (depending on event type).

- · Ladies & Gentleman's facilities
- · Fully Air Conditioned for your comfort.

· Height adjustable suspension for improved accessibility.

• Totally self-contained units, all that is required is a standard 240V electricity supply. No sewage or mains water connection is needed.