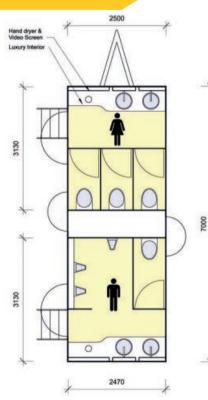

### **OR FLOOR STANDING**

A luxury compact self-contained fresh water flush toilet, the unit is designed & engineered using a space saving door closing system to create a small ground footprint, an interior created to meet a contemporary modern design, consisting of 3 Ladies Wc's, 1 Gents WC and two urinals, built using the latest materials available today, with hygienic medical grade wipe down surfaces, soft LED lighting, subtle background music and LED screens. Providing a clean Luxury concept, complemented by Air Conditioning and Dyson Air Blade Taps. The unit is available as a floor based unit, or can be ordered as a trailer towable unit.

#### **Dimensions:**