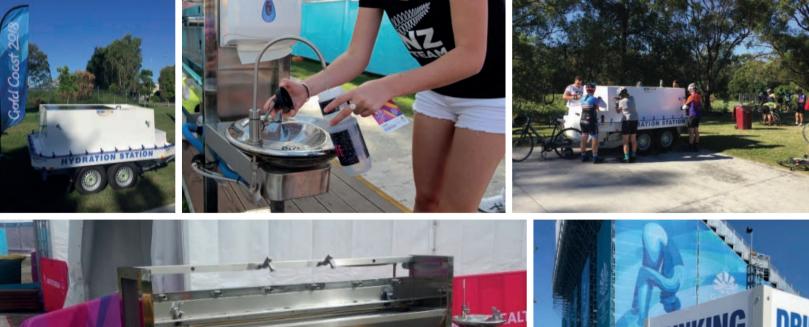

# **SPLashdull** Water Stations

Specially designed hydration stations for large events where access to fresh water for patrons is required. Units range from 12 to 36 drinking fountains and can be hooked to remote tanks or town water supply.

We have a variety of units to suit all your needs including bubbler and tap combination units, bottle filling stands, hydration trailers with holding tanks along with the option of connecting to mains supplies or remote tanks with most units.

| HYDRATIC                                                          | ON AND HAND WASH STATIONS                                                                                                                                                                                                       |                          |
|-------------------------------------------------------------------|---------------------------------------------------------------------------------------------------------------------------------------------------------------------------------------------------------------------------------|--------------------------|
| Mobile Hydration Station                                          | Description                                                                                                                                                                                                                     |                          |
| ATTORNTION STATION                                                | Mobile Hydration Station with Internal Water Storage and option of Ice<br>26 Drinking Fountains & 4 Bottle Fillers<br>Solar Powered<br>2,000 litres of Potable water storage<br>Ice Hatch<br>Medical grade plastic for hygiene. | QLD & NSW<br>(SHIPPABLE) |
| Folding Stainless Field Tap Board/Drinking Fountain               | Description                                                                                                                                                                                                                     |                          |
|                                                                   | 4 Tap<br>Folds flat to increase transport efficiency<br>Stainless Steel<br>Available as Tap Board or with Drinking Fountains.                                                                                                   | GLOBAL                   |
| Folding Stainless Field Tap Board/Drinking Fountain               | Description                                                                                                                                                                                                                     | 1                        |
|                                                                   | 9 Tap<br>Folds flat to increase transport efficiency<br>Stainless Steel<br>Available as Tap Board or with Drinking Fountains.                                                                                                   | GLOBAL                   |
| Folding Stainless Field Hydration Station with Accessible Bubbler | Description                                                                                                                                                                                                                     |                          |
|                                                                   | 9 Tap with Accessible Bubbler                                                                                                                                                                                                   | GLOBAL                   |
| Static Hydration Station                                          | Description                                                                                                                                                                                                                     |                          |
|                                                                   | Static Hydration Station with Internal Water Storage                                                                                                                                                                            | QLD & NSW<br>(SHIPPABLE) |
| Static Hydration Station with Accessible Bubbler Drinker Option   | Description                                                                                                                                                                                                                     |                          |
|                                                                   | Static Hydration Station with Internal Water Storage and Accessible<br>Bubbler Drinker                                                                                                                                          | QLD & NSW<br>(SHIPPABLE) |
| Satellite - Breeze Sink                                           | Description                                                                                                                                                                                                                     |                          |
|                                                                   | Width: 645mm<br>Height: 1638mm<br>Depth: 485mm<br>Weight: 30Kg without soap dispenser<br>Fresh Water: 76L<br>Grey/Waste Water: 83L<br>Number of uses: 300+ (4 pumps at 0.06 liters each)                                        | GLOBAL                   |