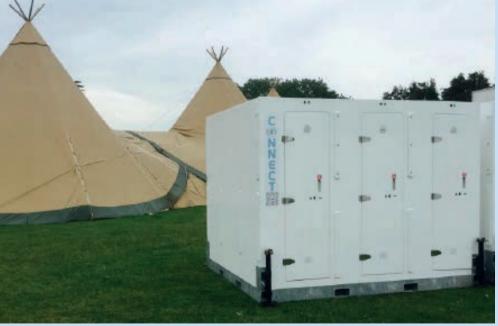

## **Reading Festival**, UK

## Our products are equipped with vacuum technology and have raised the bar on event facilities delivery, bringing a new concept to event operations.

Reading Festival Is the number one UK music festival taking place over August Bank Holiday weekend. Campsites are available and weekend tickets include camping. The Reading Festival is the world's oldest popular music festival still in existence and has hosted many of the UK's most famous acts over the years plus top overseas names.

Splashdown / A1 Mobile provide a range of products and services including toilets and showers to those staying in luxury camping areas.