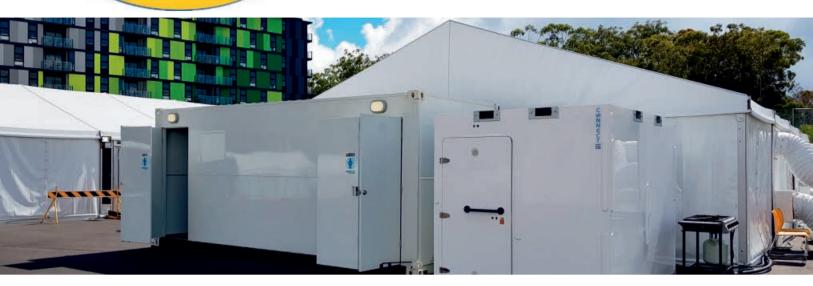

## Splashdown's most significant contract to date was achieved with the successful bid to be the sole provider of toilets to the 2018 Commonwealth Games in Australia.

Splashdown knows that the vacuum systems greatly benefit International Events beyond expectation and offer the audience the best experience when compared to the standard event industry convention sanitation systems.

Splashdown used the latest sustainable equipment in the world at the 2018 Commonwealth Games in Australia to meet the sanitation needs of:

- 6,600 athletes
- 15,500 volunteers
- 1.2 million ticket holders

# SPLASH (OUI)

**Commonwealth Games 2018** Splashdown's use of vacuum technology across the Athletes' village and sixteen sport venues has enabled a saving of over 80% in water usage and has reduced the levels of wastewater collection and disposal by 87% compared to the use of traditional systems. ESTIMATED SAVING OF 4,833,967 Litres across the entire event

## Splashdown met the sanitation needs of:

- 6,600 athletes
- 15,000 volunteers
- 1.2 million ticket holders

Splashdown used the latest sustainable equipment in the world. WELS 6 Star rated vacuum toilets and the latest water saving devices.