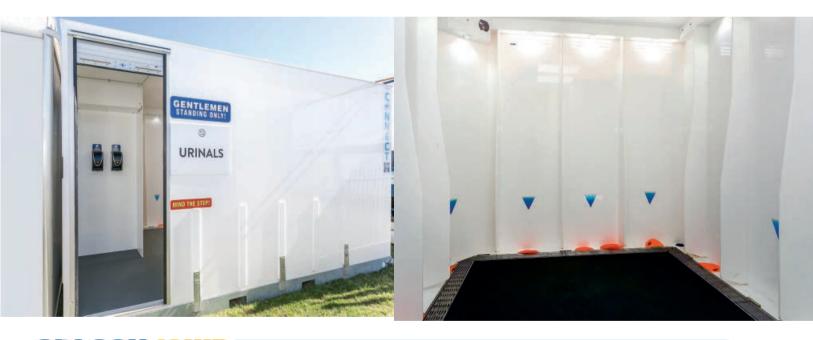

# SPLASHOUL CONNECT 4U Urinal

## Modern and ergonomic design with 4 individual cubicles with private entrances and changing areas.

Features include integrated seating, hooks and partitioned changing area in each cubicle. The showers are designed for minimal water consumption.

# SPLASHdown CONNECT 15U Urinal

Modern and ergonomical design with 15 individual spaces ideal for general admission areas, made with medical grade materials and designed with minimal cleaning and maintenance in mind.

Features include: soft ambient lighting, splash floor for simple cleaning and air extraction system to mi

A connect 8 and a urinal 15 unit placed in combination, naturally creates a new option for clients by replacing a traditional 16 pan unit and now providing 23 sanitation positions in a similar ground footprint.