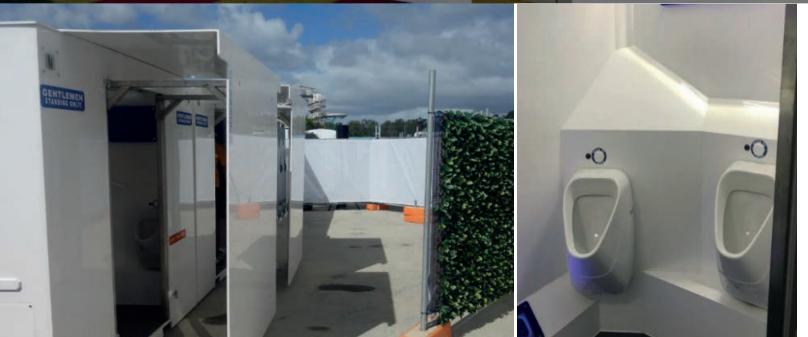

# SPLASHOUL CONNECT 4U Urinal

## Modern and ergonomic design with 4 individual cubicles with private entrances and changing areas.

Features include integrated seating, hooks and partitioned changing area in each cubicle. The showers are designed for minimal water consumption.