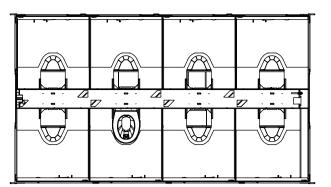

#### **16 PAN UNITS AND URINAL UNITS**

## Standard/General admission bathrooms are designed to service large crowds attending sporting and music events.

All Splashdown bathrooms use 500ml fresh flush with spring loaded taps to offer maximum water and waste savings. Each building has lighting for safety and hand wash facilities with soap dispensers to ensure the highest possible hygiene standards.

Waste tanks on the 16 pan units have a 4000 L capacity — up to 2800 uses. Single units have up to 200 uses. This high capacity reduces servicing frequencies for waste trucks. This is extremely important in minimising the impact of vehicles on patrons and the environment.

#### Standard bathroom options:

- 16 pan unisex building
- 16 person urinal building
- Disabled/accessible toilets
- Single toilets.