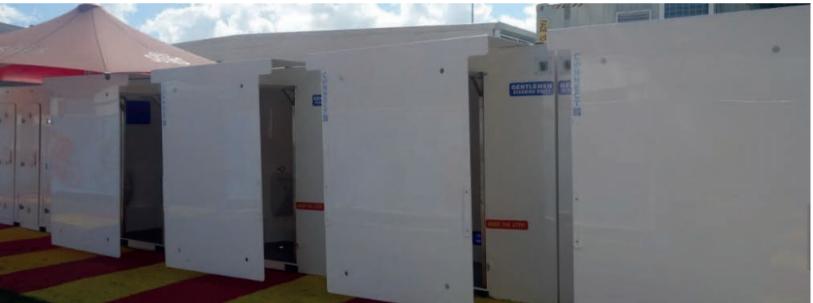

# SPLASHOUL CONNECT 6 Toilets

# Modern and ergonomic design with 6 individual cubicles made with medical grade materials.

Features include soft ambient lighting, digital occupancy indication lights