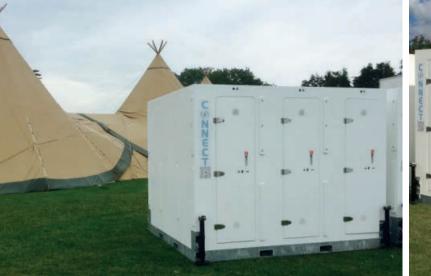

# SPLASHOUL CONNECT 6 Toilets

# Modern and ergonomic design with 6 individual cubicles made with medical grade materials.

Features include soft ambient lighting, digital occupancy indication lights