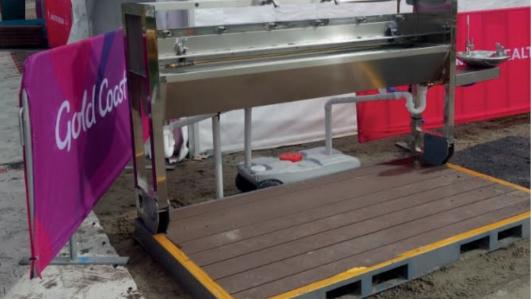

# **SPLashdull** Water Stations

Specially designed hydration stations for large events where access to fresh water for patrons is required. Units range from 12 to 36 drinking fountains and can be hooked to remote tanks or town water supply.

We have a variety of units to suit all your needs including bubbler and tap combination units, bottle filling stands, hydration trailers with holding tanks along with the option of connecting to mains supplies or remote tanks with most units.

| HYDRATIC                                                          | ON AND HAND WASH STATIONS                                                                                                                                                                                                       |                          |
|-------------------------------------------------------------------|---------------------------------------------------------------------------------------------------------------------------------------------------------------------------------------------------------------------------------|--------------------------|
| Mobile Hydration Station                                          | Description                                                                                                                                                                                                                     |                          |
| ATTORNTION STATION                                                | Mobile Hydration Station with Internal Water Storage and option of Ice<br>26 Drinking Fountains & 4 Bottle Fillers<br>Solar Powered<br>2,000 litres of Potable water storage<br>Ice Hatch<br>Medical grade plastic for hygiene. | QLD & NSW<br>(SHIPPABLE) |
| Folding Stainless Field Tap Board/Drinking Fountain               | Description                                                                                                                                                                                                                     |                          |
|                                                                   | 4 Tap<br>Folds flat to increase transport efficiency<br>Stainless Steel<br>Available as Tap Board or with Drinking Fountains.                                                                                                   | GLOBAL                   |
| Folding Stainless Field Tap Board/Drinking Fountain               | Description                                                                                                                                                                                                                     | 1                        |
|                                                                   | 9 Tap<br>Folds flat to increase transport efficiency<br>Stainless Steel<br>Available as Tap Board or with Drinking Fountains.                                                                                                   | GLOBAL                   |
| Folding Stainless Field Hydration Station with Accessible Bubbler | Description                                                                                                                                                                                                                     |                          |
|                                                                   | 9 Tap with Accessible Bubbler                                                                                                                                                                                                   | GLOBAL                   |
| Static Hydration Station                                          | Description                                                                                                                                                                                                                     |                          |
|                                                                   | Static Hydration Station with Internal Water Storage                                                                                                                                                                            | QLD & NSW<br>(SHIPPABLE) |
| Static Hydration Station with Accessible Bubbler Drinker Option   | Description                                                                                                                                                                                                                     |                          |
|                                                                   | Static Hydration Station with Internal Water Storage and Accessible<br>Bubbler Drinker                                                                                                                                          | QLD & NSW<br>(SHIPPABLE) |
| Satellite - Breeze Sink                                           | Description                                                                                                                                                                                                                     |                          |
|                                                                   | Width: 645mm<br>Height: 1638mm<br>Depth: 485mm<br>Weight: 30Kg without soap dispenser<br>Fresh Water: 76L<br>Grey/Waste Water: 83L<br>Number of uses: 300+ (4 pumps at 0.06 liters each)                                        | GLOBAL                   |