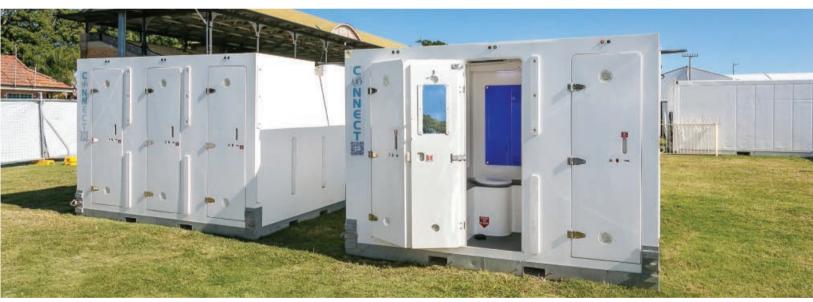

# SPLASHdould CONNECT Accessible

Splashdown's accessible toilet and shower unit combines the trademark modern and sleek design of the CONNECT range along with practical installation and transportation requirements.

Features include our 6 star WELS rated vacuum toilet, an accessible shower, a compact footprint and technology to meet our IS020121 sustainability targets.